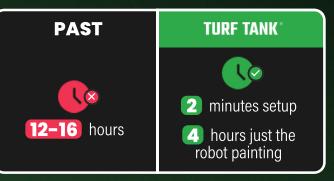

## Painting a lacrosse field:

**TURF TANK** 

### Preparation for a Sunday game:

6 FIELDS: 3 FULL-SIDED + 3 SHORT-SIDED