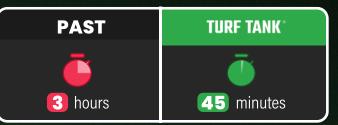

### Preparation for a Sunday game:

6 FIELDS: 3 FULL-SIDED + 3 SHORT-SIDED

### Time saved for other tasks